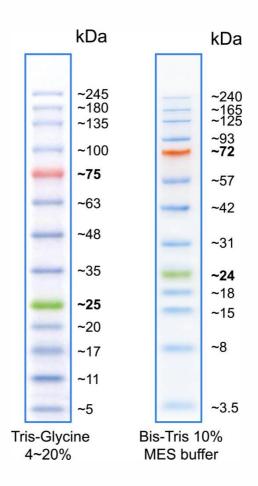

## Introduction

TOOLS Pre-Stain Protein marker (large) is ready-to-use and premixed with a loading buffer for direct loading (5  $\mu$ L) on SDS-PAGE (tris-glycine buffer). This product requires no further dilution or addition of any reducing agent. After the gel is run, the marker yields the following 13 discrete fragments (in KDa): 75 (red), 25 (green), 245, 180, 135, 100, 63, 48, 35, 20, 17, 11, and 5 (blue).