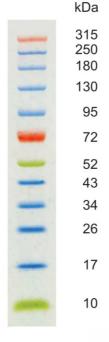

## Introduction

TOOLS Pre-Stain Protein Marker large is ready-to-use marker, premixed with a loading buffer for direct loading (at 5 µL) on SDS-PAGE (a Tris-glycine buffer). This product requires no further dilution or addition of any reducing agent. After the gel is run, it yields 12 distinct fragments, indicating molecular weights in KDa as follows: 315 (orange), 250 (blue), 180 (blue), 130 (blue), 95 (blue), 72 (orange), 52 (green), 43 (blue), 34 (blue), 26 (blue), 17 (blue), and 10 (green).