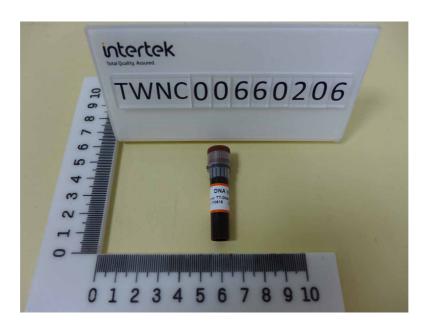

Sample Description : DNA View : TT-DNA01 Style / Item No. Country of Origin : Taiwan

Supplier's Name : Biotools Co., Ltd. Date Sample Received : Dec 20, 2017 Date Test Started : Dec 20, 2017

Test Conducted: